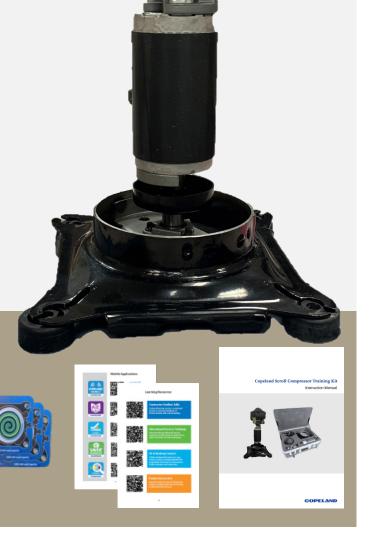

# Copeland Scroll Compressor Training Kit

Maximize the learning experience with accessible hands-on training

The Copeland Scroll Compressor Training
Kit is one of our newly developed training
aids designed for your classroom.
Our Compressor Training Kit offers a rare inside
look inside the heart of any HVACR system
and helps teach the fundamentals of scroll
compression technology. The kit features
a torn-down scroll compressor straight from
our labs that can be put together, taken apart,
and packed away into the traveling case for
easy access. We've also included custom safety
equipment, supplemental learning materials,
and interactive digital content to provide
a comprehensive educational experience.

#### What's included?

- · Copeland scroll compressor
- · Safety gloves
- · Safety glasses
- Instruction manual
- · QR resources card
- Scroll visualizers